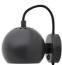

## MAGNET WALL LAMP.

BALL was originally introduced as a pendant lamp and wall-mounted lamp with magnet, and the magnet lamp was particularly successful. In the 1970s, the lamp could be found in most Danish homes, and it has since moved into summer cottages, nurseries and any space where good lighting is needed. To this day, most Danes have a special relationship to the little round lamp.

## MAGNET WALL LAMP.

Materials: Metal plated Painted white inside

> Cord: 230 cm fabric

On/off: On/off switch on wall box

Socket/bulb (not incl.) E14 max 25W. Learn more about e.g. Kelvin, Lumen, Watt - see our homepage. Click <u>here</u>.

Recommended bulb: Art.no. 110200 Megaman T-Lamp E14 LED 2.2W (Energy class A++)

Weight: 0.5 kg.

Box dimensions: 13x16x13 cm 0.6 kg. gross

Assembley Instructions: See and/or download <u>here</u>.

Glossy mint. Art.no. 123398 Black fabric cord