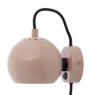

## MAGNET WALL LAMP.

Materials: Metal plated Painted white inside

> Cord: 230 cm fabric

On/off: On/off switch on wall box

Socket/bulb (not incl.) E14 max 25W. Learn more about e.g. Kelvin, Lumen, Watt - see our homepage. Click <u>here</u>.

Recommended bulb: Art.no. 110200 Megaman T-Lamp E14 LED 2.2W (Energy class A++)

Weight: 0.5 kg.

Box dimensions: 13x16x13 cm 0.6 kg. gross

Assembley Instructions: See and/or download <u>here</u>.

Glossy mint. Art.no. 123398 Black fabric cord