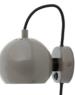

## MAGNET WALL LAMP.

BALL was originally introduced as a pendant lamp and wall-mounted lamp with magnet, and the magnet lamp was particularly successful. In the 1970s, the lamp could be found in most Danish homes, and it has since moved into summer cottages, nurseries and any space where good lighting is needed. To this day, most Danes have a special relationship to the little round lamp.

## MAGNET WALL LAMP.

Materials: Metal plated Painted white inside

> Cord: 230 cm fabric

On/off: On/off switch on wall box

Socket/bulb (not incl.) E14 max 25W. Learn more about e.g. Kelvin, Lumen, Watt - see our homepage. Click <u>here</u>.