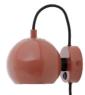

## MAGNET WALL LAMP.

Materials: Metal plated Painted white inside

> Cord: 230 cm fabric

On/off: On/off switch on wall box

Socket/bulb (not incl.) E14 max 25W. Learn more about e.g. Kelvin, Lumen, Watt - see our homepage. Click <u>here</u>.

Glossy red. Art.no. 123399 Black fabric cord

Glossy pale grey. Art.no. 123400 Black fabric cord

Glossy warm grey. Art.no. 123401 Black fabric cord