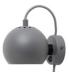

## MAGNET WALL LAMP.

BALL was originally introduced as a pendant lamp and wall-mounted lamp with magnet, and the magnet lamp was particularly successful. In the 1970s, the lamp could be found in most Danish homes, and it has since moved into summer cottages, nurseries and any space where good lighting is needed. To this day, most Danes have a special relationship to the little round lamp.

13x16x13 cm 0.6 kg. gross

Assembley Instructions: See and/or download <u>here</u>.

Glossy chrome. Art.no. 104753

Glossy copper. Art.no. 104744

Matt brushed satin. Matt dark grey. Art.no. 104751

Matt antique brass. Art.no. 104741

Art.no. 104740

Art.no. 104755

Matt light grey. Art.no. 104747

Matt petrol blue. Art.no. 104739

Matt white. Art.no. 104756