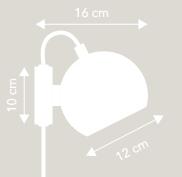

13x16x13 cm 0.6 kg. gross

Assembley Instructions: See and/or download <u>here</u>.

Glossy chrome. Art.no. 104753

Glossy copper. Art.no. 104744

Matt brushed satin. Matt dark grey. Art.no. 104751

Matt antique brass. Art.no. 104741

Recommended bulb: Art.no. 110200 Megaman T-Lamp E14 LED 2.2W (Energy class A++)

Weight: 0.5 kg.

Box dimensions: 13x16x13 cm 0.6 kg. gross

Assembley Instructions: See and/or download <u>here</u>.

Glossy mint. Art.no. 123398 Black fabric cord