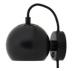

## MAGNET WALL LAMP.

BALL was originally introduced as a pendant lamp and wall-mounted lamp with magnet, and the magnet lamp was particularly successful. In the 1970s, the lamp could be found in most Danish homes, and it has since moved into summer cottages, nurseries and any space where good lighting is needed. To this day, most Danes have a special relationship to the little round lamp.

Recommended bulb: Art.no. 110200 Megaman T-Lamp E14 LED 2.2W (Energy class A++)

Weight: 0.5 kg.

Box dimensions: 13x16x13 cm 0.6 kg. gross

Assembley Instructions: See and/or download <u>here</u>.

Glossy mint. Art.no. 123398 Black fabric cord

Glossy red. Art.no. 123399 Black fabric cord

Glossy pale grey. Art.no. 123400 Black fabric cord

Glossy warm grey. Art.no. 123401 Black fabric cord