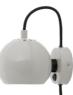

## MAGNET WALL LAMP.

BALL was originally introduced as a pendant lamp and wall-mounted lamp with magnet, and the magnet lamp was particularly successful. In the 1970s, the lamp could be found in most Danish homes, and it has since moved into summer cottages, nurseries and any space where good lighting is needed. To this day, most Danes have a special relationship to the little round lamp.

## MAGNET WALL LAMP.

Materials: Metal plated Painted white inside

> Cord: 230 cm fabric

On/off: On/off switch on wall box

Socket/bulb (not incl.) E14 max 25W. Learn more about e.g. Kelvin, Lumen, Watt - see our homepage. Click <u>here</u>.