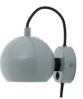

## MAGNET WALL LAMP.

Materials: Metal plated Painted white inside

> Cord: 230 cm fabric

On/off: On/off switch on wall box

Socket/bulb (not incl.) E14 max 25W. Learn more about e.g. Kelvin, Lumen, Watt - see our homepage. Click <u>here</u>.

Recommended bulb: Art.no. 110200 Megaman T-Lamp E14 LED 2.2W (Energy class A++)

Weight: 0.5 kg.

Box dimensions: 13x16x13 cm 0.6 kg. gross

Assembley Instructions: See and/or download <u>here</u>.

Glossy mint. Art.no. 123398 Black fabric cord