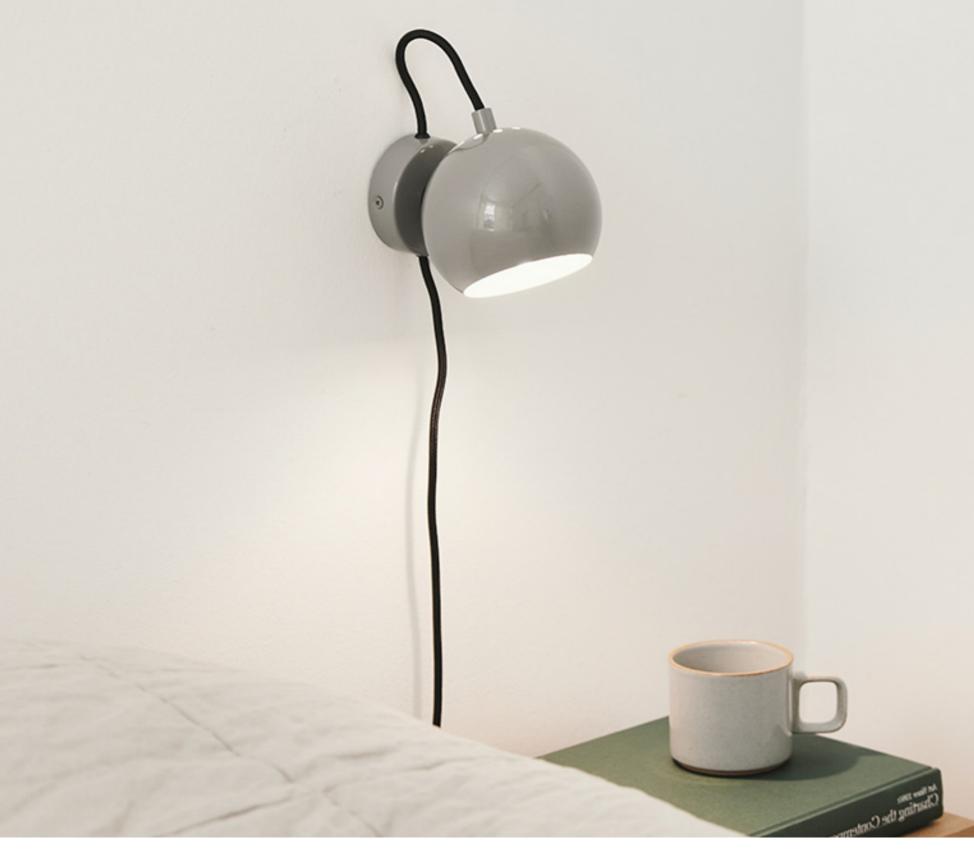

## MAGNET WALL LAMP.

BALL was originally introduced as a pendant lamp and wall-mounted lamp with magnet, and the magnet lamp was particularly successful. In the 1970s, the lamp could be found in most Danish homes, and it has since moved into summer cottages, nurseries and any space where good lighting is needed. To this day, most Danes have a special relationship to the little round lamp.

## MAGNET WALL LAMP.

Materials: Metal plated Painted white inside

> Cord: 230 cm fabric

On/off: On/off switch on wall box

Socket/bulb (not incl.) E14 max 25W. Learn more about e.g. Kelvin, Lumen, Watt - see our homepage. Click <u>here</u>.