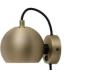

## MAGNET WALL LAMP.

BALL was originally introduced as a pendant lamp and wall-mounted lamp with magnet, and the magnet lamp was particularly successful. In the 1970s, the lamp could be found in most Danish homes, and it has since moved into summer cottages, nurseries and any space where good lighting is needed. To this day, most Danes have a special relationship to the little round lamp.

13x16x13 cm 0.6 kg. gross

Assembley Instructions: See and/or download <u>here</u>.

Glossy chrome. Art.no. 104753

Glossy copper. Art.no. 104744

Matt brushed satin. Matt dark grey. Art.no. 104751

Matt antique brass. Art.no. 104741

Art.no. 104740

Art.no. 104755

Matt light grey. Art.no. 104747

Matt petrol blue. Art.no. 104739

Matt white. Art.no. 104756