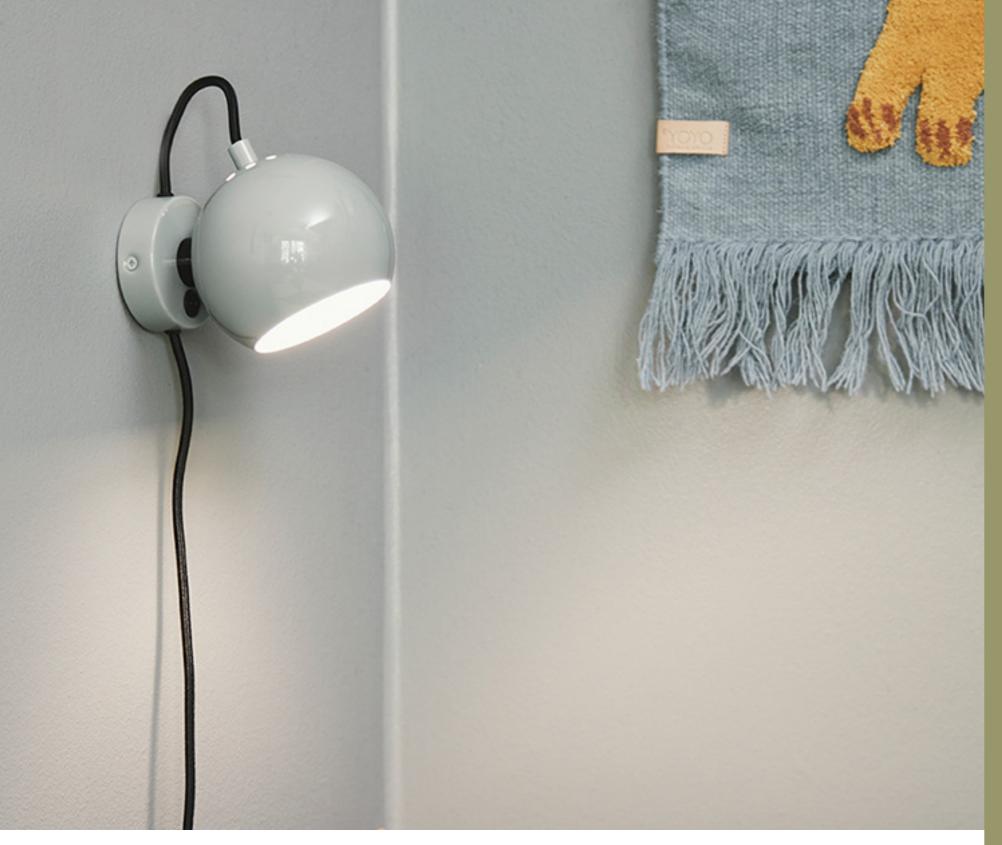

## MAGNET WALL LAMP.

BALL was originally introduced as a pendant lamp and wall-mounted lamp with magnet, and the magnet lamp was particularly successful. In the 1970s, the lamp could be found in most Danish homes, and it has since moved into summer cottages, nurseries and any space where good lighting is needed. To this day, most Danes have a special relationship to the little round lamp.

## MAGNET WALL LAMP.

Materials: Metal plated Painted white inside

> Cord: 230 cm fabric

On/off: On/off switch on wall box

Socket/bulb (not incl.) E14 max 25W. Learn more about e.g. Kelvin, Lumen, Watt - see our homepage. Click <u>here</u>.

Recommended bulb: Art.no. 110200 Megaman T-Lamp E14 LED 2.2W (Energy class A++)

Weight: 0.5 kg.

Box dimensions: 13x16x13 cm 0.6 kg. gross

Assembley Instructions: See and/or download <u>here</u>.

Glossy mint. Art.no. 123398 Black fabric cord